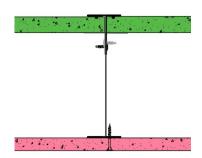

## SE146-B-56 - SPEEDLINE System Data Sheet - Version V1 (24-10-23)

SPEEDLINE 146mm 'l' Stud Shaft Encasement @600mm Ctrs, with BG Gyproc 15mm FireLine, BG Gyproc 19mm CoreBoard,

## System Performance Breakdown

Fire Resistance:

BS476 Part 22:1987:

Test Ref & Date or Applied Ref & Report:

Max Height: Thickness:

Duty Grade: BS 5234: Part 2:1992:

Sound Insulation:

60/60 FromShaftSideOnly Minutes (Integrity/Insulation). BRE 302288 - BRE Report P102396-1012A Refer to Speedline Specification Clause

163 mm. (At Base Track, Excluding Finishes)

Heavy - Annexes A-F

43 RwdB, Date Tested or Assessed Against -